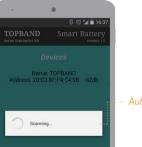

## **SMART BATTERY QUICK GUIDE**

- Require Android4.3+
- Active Distance < 5.0m

- Support iphone 4S/ 5c /5 /5S /6 /6plus
- Require IOS6.0+ Active Distance < 5.0m

2 -----3

- 1. Please make sure the app is the latest version.
- 2. Android phone need have the bluetooth4.0 and support BLE(bluetooth low energy) function.
- 3. Due to the bluetooth hardware feature, thee APP only support "one to one" mode.
- 4. This APP only can connect TOPBAND battery, can't not connect phone/tablet/or others device.