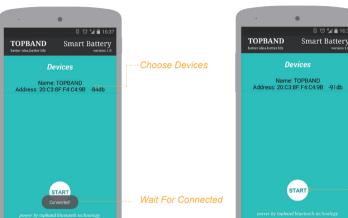

## **SMART BATTERY QUICK GUIDE**

- Require Android4.3+
- Active Distance < 5.0m

- Support iphone 4S/ 5c /5 /5S /6 /6plus
- Require IOS6.0+ Active Distance < 5.0m

2 -----3

- 1. Please make sure the app is the latest version.
- 2. Android phone need have the bluetooth4.0 and support BLE(bluetooth low energy) function.
- 3. Due to the bluetooth hardware feature, thee APP only support "one to one" mode.
- 4. This APP only can connect TOPBAND battery, can't not connect phone/tablet/or others device.