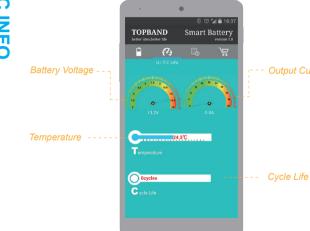

## **SMART BATTERY QUICK GUIDE**

- Require Android4.3+
- Active Distance < 5.0m

- Support iphone 4S/ 5c /5 /5S /6 /6plus
- Require IOS6.0+ Active Distance < 5.0m

2 -----3

- 1. Please make sure the app is the latest version.
- 2. Android phone need have the bluetooth4.0 and support BLE(bluetooth low energy) function.
- 3. Due to the bluetooth hardware feature, thee APP only support "one to one" mode.
- 4. This APP only can connect TOPBAND battery, can't not connect phone/tablet/or others device.