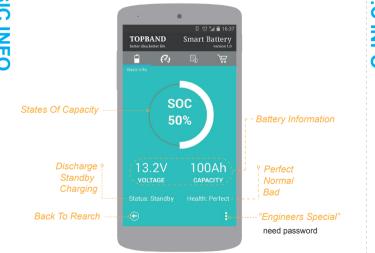

## **SMART BATTERY QUICK GUIDE**

- Require Android4.3+
- Active Distance < 5.0m

- Support iphone 4S/ 5c /5 /5S /6 /6plus
- Require IOS6.0+ Active Distance < 5.0m

2 -----3

- 1. Please make sure the app is the latest version.
- 2. Android phone need have the bluetooth4.0 and support BLE(bluetooth low energy) function.
- 3. Due to the bluetooth hardware feature, thee APP only support "one to one" mode.
- 4. This APP only can connect TOPBAND battery, can't not connect phone/tablet/or others device.